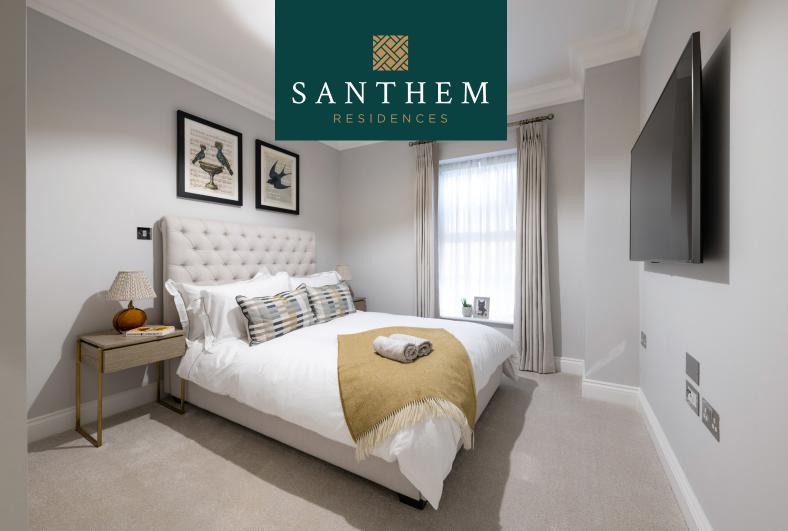

## **PROPERTY DETAILS AND FEATURES**

Substantial L-shaped one bedroom apartment, located conveniently on the ground floor. This charming home features an open plan living/dining room and kitchen area with direct access to the private terrace, ideal for al fresco dining. The bedroom is spacious and benefits from a large walk-in wardrobe. The separate bathroom includes Villeroy & Boch sanitaryware.

| Room<br>Name        | Metric<br>(m)      | Imperial<br>(ft & inches) |
|---------------------|--------------------|---------------------------|
| Bedroom             | 5.6m x 4.1m        | 18'3" x 13'5"             |
| Walk-in<br>Wardrobe | 2.2m x 2.2m        | 7'3" x 7'3"               |
| Bathroom            | 2.3m x 2.2m        | 7'8" x 7'3"               |
| Total Area          | 79.3m <sup>2</sup> | 853.27ft <sup>2</sup>     |