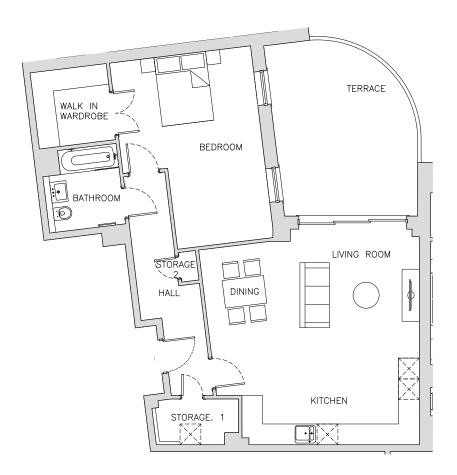

## **APARTMENT 10**

| Room<br>Name | Metric<br>(m) | Imperial<br>(ft & inches) |
|--------------|---------------|---------------------------|
| Living       | 3.5m x 4.3m   | 11'6" x 14'1"             |
| Dining       | 4.2m x 2.1m   | 13'10" x 6'10"            |
| Kitchen      | 2.5m x 5.1m   | 8'2" x 16'9"              |
| Storage 1    | 1.3m x 2.4m   | 4'4" x 7'9"               |
| Storage 2    | 0.9m x 0.5m   | 2'10" x 1'8"              |

| Room<br>Name        | Metric<br>(m)      | Imperial<br>(ft & inches) |
|---------------------|--------------------|---------------------------|
| Bedroom             | 5.6m x 4.1m        | 18'3" x 13'5"             |
| Walk-in<br>Wardrobe | 2.2m x 2.2m        | 7'3" x 7'3"               |
| Bathroom            | 2.3m x 2.2m        | 7'8" x 7'3"               |
| Total Area          | 79.3m <sup>2</sup> | 853.27ft <sup>2</sup>     |