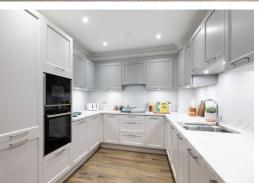

#### **KITCHEN**

- · Fully fitted Hacker kitchen
- Neff oven, induction hob and microwave
- Integrated Electrolux fridge/freezer and dishwasher
- Glass splashback

| Room<br>Name | Metric<br>(m) | Imperial<br>(ft & inches) |
|--------------|---------------|---------------------------|
| Living       | 3.5m x 4.3m   | 11'6" x 14'1"             |
| Dining       | 4.2m x 2.1m   | 13'10" x 6'10"            |
| Kitchen      | 2.5m x 5.1m   | 8'2" x 16'9"              |
| Storage 1    | 1.3m x 2.4m   | 4'4" x 7'9"               |
| Storage 2    | 0.9m x 0.5m   | 2'10" x 1'8"              |