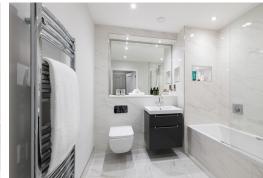

#### **BATHROOM**

- Bath, basin and WC with Villeroy & Boch fittings
- · Overhead shower head and arm
- · Chrome electric towel radiator
- Heated mirror fixed to wall above wash basin

| Room<br>Name        | Metric<br>(m)      | Imperial<br>(ft & inches) |
|---------------------|--------------------|---------------------------|
| Bedroom             | 5.6m x 4.1m        | 18'3" x 13'5"             |
| Walk-in<br>Wardrobe | 2.2m x 2.2m        | 7'3" x 7'3"               |
| Bathroom            | 2.3m x 2.2m        | 7'8" x 7'3"               |
| Total Area          | 79.3m <sup>2</sup> | 853.27ft <sup>2</sup>     |